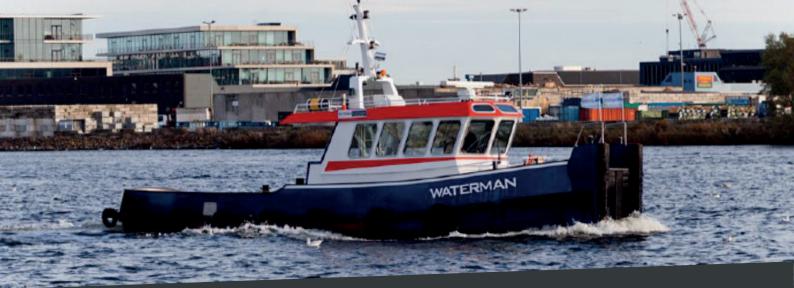

## WATERMAN

Tow-pushboat (crew tender)

The Waterman is a smaller push boat that is particularly suitable for smaller pushing and towing projects. In addition, it is an ideal vessel for (crew) tender work and can be used as a management vessel.